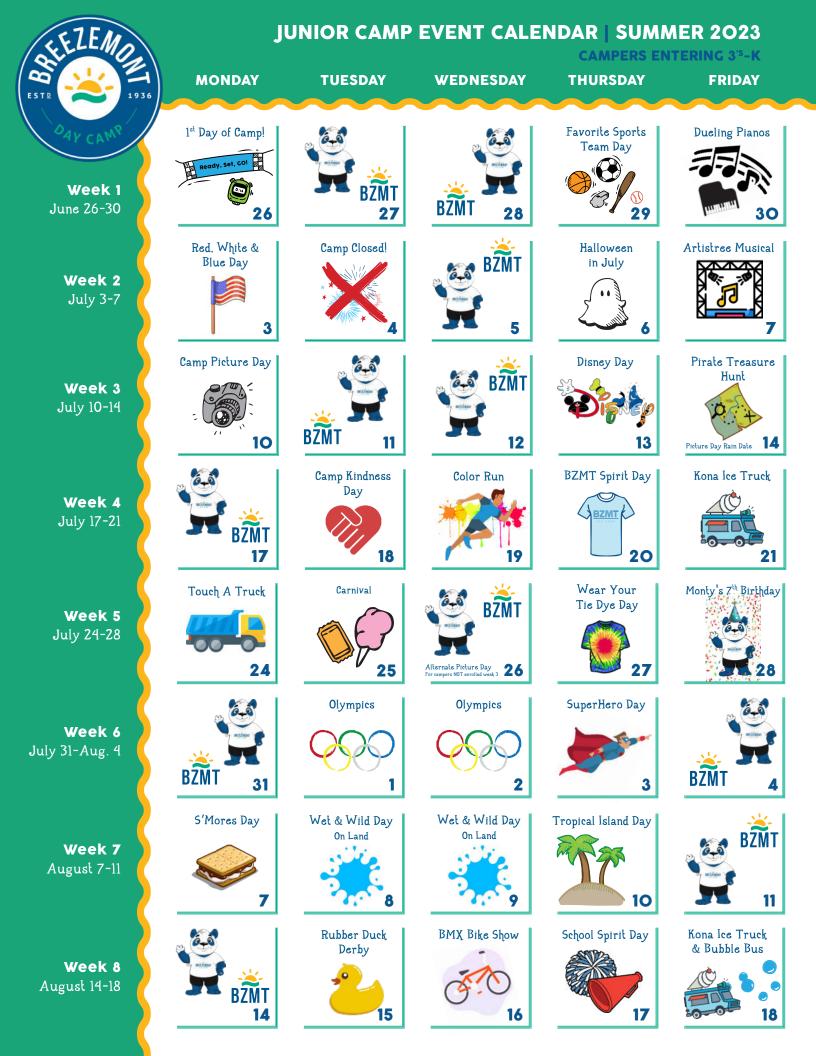

\*A Monty (for example, as seen on 6/27) denotes a regular fun day at camp!

June 29: Favorite Sports Team Day - Wear your favorite jersey and cheer for your team! Whether it's Professional, High School, College or Club-show your spirit!

June 30: Dueling Pianos - Watch, laugh and sing-along as 2 professional musicians face off in a song battle!

July 3: Red, White & Blue Day - Wear your patriotic colors and let's all get ready to celebrate America's Birthday!

July 6: Halloween in July - Wear your favorite costume and get ready for some trick-or-treating Breezemont Style!

July 7: Artistree Musical - Come watch as one of your favorite classic broadway musicals is brought to life live on stage!

July 10: Camp Picture Day - Get ready to smile for the camera and wear your Camp BZMT tee!

July 13: Disney Day - Come dressed up as your favorite Disney character or in your favorite Disney t-shirt! You just might bump into some familiar friends at our Magical Camp Kingdom.

July 14: Pirate Treasure Hunt - Blue Beard Monty buried his treasure somewhere on the grounds of BZMT! Don't be a scallywag, help us find Monty's treasure! Yo Ho Ho!

July 18: Camp Kindness Day - It is important to be kind everyday... but today is a day to be extra kind! Whether doing something extra for a friend or someone who needs help-let's spread some extra BZMT Love today!

July 19: Color Run - Campers and staff will participate in our annual Color Run around the lake to raise money for our favorite charity - Project Morry!

July 20: BZMT Spirit Day - Wear your favorite BZMT apparel, or make your own and show your camp SPIRIT!

July 21: The Kona Shaved Ice Truck - Enjoy a cool treat with your friends as we finish up week 4!

July 24: Touch A Truck - Get to meet our local first responders and climb, honk and explore lots of different vehicles!

July 25: Carnival - A day of games, special activities and carnival treats!

July 27: Wear Your Tie Dye Day - Wear your BZMT tie dye or any favorite tie dye shirt today! It's GROOVY Thursday!

July 28: Monty's 7<sup>th</sup> Birthday - Monty's Birthday is a day to celebrate everyone who celebrates their birthday during the school year. We will have fun activities to celebrate Monty and all our friends who were born after camp through the end of school!

Aug 1, 2: Olympics - For 2 days we will be Blue and White, battling in fun and friendly competitions on and off the field, but in the end, we are all friends and ONE BREEZEMONT!

**Aug. 3: SuperHero Day** - Who is your SuperHero? Captain America, Wonder Wiman, your teacher, a firefighter or police officer? Anyone can be your hero! Come dressed up to show us who it is for you!

Aug. 7: National S'Mores Day - S'Mores are the best, especially at BZMT! In honor of our favorite treat, we all get an extra snack today!

Aug. 8 & 9: Wet & Wild Day - Junior Camp will get their own day of giant inflatable water fun on day 1 and day 2 the fun continues with water relays and fun on the fields!

**Aug. 10: Tropical Island Day** - Grab your Hawaiian shirt, lei, beach accessories and grass skirt. Leave your worries at home and spend the day at BZMT island! Limbo, island treats and island fun are waiting for you!

**Aug. 15: Rubber Duck Derby** - The duckies are loose in the pools and on the lake! Cheer and Quack as the ducks race across the lake to see who will win the Rubber Duck Derby.

Aug. 16: BMX Bike Show - A thrilling live action BMX bike stunt show live at Breezemont!

Aug. 17: School Spirit Day - Show us your school spirit! Whether it's your elementary, middle, high school or collegewear your school swag!

**Aug. 18: Kona Ice Truck & Bubble Bus** - Celebrate the last day of camp with the Kona Shaved Ice Truck and The Bubble Bus! We're sad it's over, but the memories will last a lifetime!

JUNIOR CAMP EVENT CALENDAR | SUMMER 2023

\*\*Please note that the calendar is subject to change due to creative minds always at work

| & ELEMO                         | UPPER NORTH CAMP EVENT CALENDAR   SUMMER 2023<br>CAMPERS ENTERING 38D & 4TH GRADES |                      |                                                                                                                                                                                                                                                                                                                                                                                                                                                                                                                                                                                                                                                                                                                                                                                                                                                                                                                                                                                                                                                                                                                                                                                                                                                                                                                                                                                                                                                                                                                                                                                                                                                                                                                                                                                                                                                                                                                                                                                                                                                                                                 |                             |                                  |  |  |
|---------------------------------|------------------------------------------------------------------------------------|----------------------|-------------------------------------------------------------------------------------------------------------------------------------------------------------------------------------------------------------------------------------------------------------------------------------------------------------------------------------------------------------------------------------------------------------------------------------------------------------------------------------------------------------------------------------------------------------------------------------------------------------------------------------------------------------------------------------------------------------------------------------------------------------------------------------------------------------------------------------------------------------------------------------------------------------------------------------------------------------------------------------------------------------------------------------------------------------------------------------------------------------------------------------------------------------------------------------------------------------------------------------------------------------------------------------------------------------------------------------------------------------------------------------------------------------------------------------------------------------------------------------------------------------------------------------------------------------------------------------------------------------------------------------------------------------------------------------------------------------------------------------------------------------------------------------------------------------------------------------------------------------------------------------------------------------------------------------------------------------------------------------------------------------------------------------------------------------------------------------------------|-----------------------------|----------------------------------|--|--|
|                                 | MONDAY                                                                             | TUESDAY              | WEDNESDAY                                                                                                                                                                                                                                                                                                                                                                                                                                                                                                                                                                                                                                                                                                                                                                                                                                                                                                                                                                                                                                                                                                                                                                                                                                                                                                                                                                                                                                                                                                                                                                                                                                                                                                                                                                                                                                                                                                                                                                                                                                                                                       | THURSDAY                    | FRIDAY                           |  |  |
| 24Y CAMP                        | 1 <sup>st</sup> Day of Camp!                                                       |                      | 2 E                                                                                                                                                                                                                                                                                                                                                                                                                                                                                                                                                                                                                                                                                                                                                                                                                                                                                                                                                                                                                                                                                                                                                                                                                                                                                                                                                                                                                                                                                                                                                                                                                                                                                                                                                                                                                                                                                                                                                                                                                                                                                             | Favorile Sports<br>Team Day | Dueling Pianos                   |  |  |
| <b>Week 1</b><br>June 26-30     | Ready, set, col                                                                    | BZMT<br>27           | BZMT 28                                                                                                                                                                                                                                                                                                                                                                                                                                                                                                                                                                                                                                                                                                                                                                                                                                                                                                                                                                                                                                                                                                                                                                                                                                                                                                                                                                                                                                                                                                                                                                                                                                                                                                                                                                                                                                                                                                                                                                                                                                                                                         |                             | 30                               |  |  |
| <b>Week 2</b><br>July 3-7       | Red, White &<br>Blue Day                                                           | Camp Closed!         | SungBeals                                                                                                                                                                                                                                                                                                                                                                                                                                                                                                                                                                                                                                                                                                                                                                                                                                                                                                                                                                                                                                                                                                                                                                                                                                                                                                                                                                                                                                                                                                                                                                                                                                                                                                                                                                                                                                                                                                                                                                                                                                                                                       | Halloween<br>in July        | BZMT<br>7                        |  |  |
| <b>Week 3</b><br>July 10-14     | Z Walch Tag                                                                        | BZMT 11              | Camp Picture Day                                                                                                                                                                                                                                                                                                                                                                                                                                                                                                                                                                                                                                                                                                                                                                                                                                                                                                                                                                                                                                                                                                                                                                                                                                                                                                                                                                                                                                                                                                                                                                                                                                                                                                                                                                                                                                                                                                                                                                                                                                                                                | Disney Day                  | BŽMT<br>14                       |  |  |
| <b>Week 4</b><br>July 17-21     | Winter In July                                                                     | Camp Kindness<br>Day | Color Run                                                                                                                                                                                                                                                                                                                                                                                                                                                                                                                                                                                                                                                                                                                                                                                                                                                                                                                                                                                                                                                                                                                                                                                                                                                                                                                                                                                                                                                                                                                                                                                                                                                                                                                                                                                                                                                                                                                                                                                                                                                                                       | BZMT Spirit Day             | Kona lee Truck                   |  |  |
| <b>Week 5</b><br>July 24-28     | BZMT 24                                                                            | Carnival             | With the second seco | Wear Your<br>Tie Dye Day    | Monty's 7 <sup>th</sup> Birthday |  |  |
| <b>Week 6</b><br>July 31-Aug. 4 | BZMT<br>31                                                                         | Olympics             | Olympics<br>2                                                                                                                                                                                                                                                                                                                                                                                                                                                                                                                                                                                                                                                                                                                                                                                                                                                                                                                                                                                                                                                                                                                                                                                                                                                                                                                                                                                                                                                                                                                                                                                                                                                                                                                                                                                                                                                                                                                                                                                                                                                                                   | SuperHero Day               | Holly Rock<br>Game Show          |  |  |
| <b>Week 7</b><br>August 7-11    | S'Mores Day                                                                        | BZMT<br>8            | Wet & Wild Day                                                                                                                                                                                                                                                                                                                                                                                                                                                                                                                                                                                                                                                                                                                                                                                                                                                                                                                                                                                                                                                                                                                                                                                                                                                                                                                                                                                                                                                                                                                                                                                                                                                                                                                                                                                                                                                                                                                                                                                                                                                                                  | Tropical Island Day         | Harlem Magic                     |  |  |
| <b>Week 8</b><br>August 14-18   | BZMT<br>14                                                                         | Day Rock             | BMX Bike Show                                                                                                                                                                                                                                                                                                                                                                                                                                                                                                                                                                                                                                                                                                                                                                                                                                                                                                                                                                                                                                                                                                                                                                                                                                                                                                                                                                                                                                                                                                                                                                                                                                                                                                                                                                                                                                                                                                                                                                                                                                                                                   | School Spiril Day           | Kona Ice Truck<br>& Bubble Bus   |  |  |